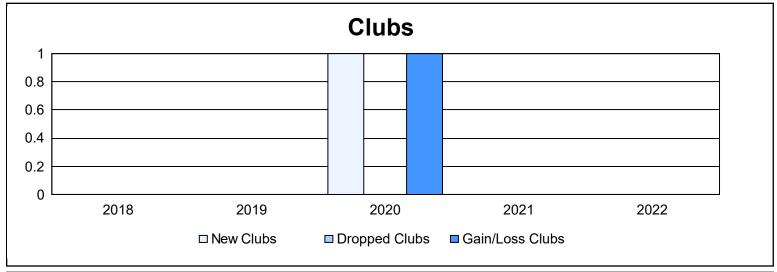

District 108IA3 As of June 2022 Cumulative

| Year      | New<br>Clubs | Dropped<br>Clubs | Gain/<br>Loss<br>Clubs | New<br>Members | Charter<br>Members | Reinstate<br>Members | Transfer<br>Members | Total<br>Member<br>Added | Total<br>Members<br>Dropped | Gain/<br>Loss<br>Members |
|-----------|--------------|------------------|------------------------|----------------|--------------------|----------------------|---------------------|--------------------------|-----------------------------|--------------------------|
| 2017-2018 | 0            | 0                | 0                      | 122            | 0                  | 6                    | 4                   | 132                      | 137                         | -5                       |
| 2018-2019 | 0            | 0                | 0                      | 104            | 0                  | 9                    | 11                  | 124                      | 127                         | -3                       |
| 2019-2020 | 1            | 0                | 1                      | 92             | 30                 | 4                    | 8                   | 134                      | 119                         | 15                       |
| 2020-2021 | 0            | 0                | 0                      | 81             | 0                  | 0                    | 6                   | 87                       | 109                         | -22                      |
| 2021-2022 | 0            | 0                | 0                      | 116            | 0                  | 1                    | 5                   | 122                      | 114                         | 8                        |
| Average   | 0            | 0                | 0                      | 103            | 6                  | 4                    | 7                   | 120                      | 121                         | -1                       |