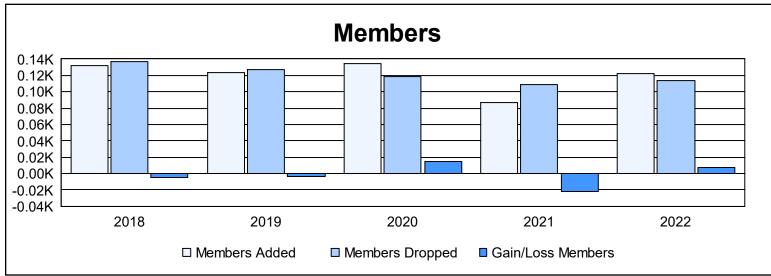

District 108IA3 As of June 2022 Cumulative

| Year      | New<br>Clubs | Dropped<br>Clubs | Gain/<br>Loss<br>Clubs | New<br>Members | Charter<br>Members | Reinstate<br>Members | Transfer<br>Members | Total<br>Member<br>Added | Total<br>Members<br>Dropped | Gain/<br>Loss<br>Members |
|-----------|--------------|------------------|------------------------|----------------|--------------------|----------------------|---------------------|--------------------------|-----------------------------|--------------------------|
| 2017-2018 | 0            | 0                | 0                      | 122            | 0                  | 6                    | 4                   | 132                      | 137                         | -5                       |
| 2018-2019 | 0            | 0                | 0                      | 104            | 0                  | 9                    | 11                  | 124                      | 127                         | -3                       |
| 2019-2020 | 1            | 0                | 1                      | 92             | 30                 | 4                    | 8                   | 134                      | 119                         | 15                       |
| 2020-2021 | 0            | 0                | 0                      | 81             | 0                  | 0                    | 6                   | 87                       | 109                         | -22                      |
| 2021-2022 | 0            | 0                | 0                      | 116            | 0                  | 1                    | 5                   | 122                      | 114                         | 8                        |
| Average   | 0            | 0                | 0                      | 103            | 6                  | 4                    | 7                   | 120                      | 121                         | -1                       |